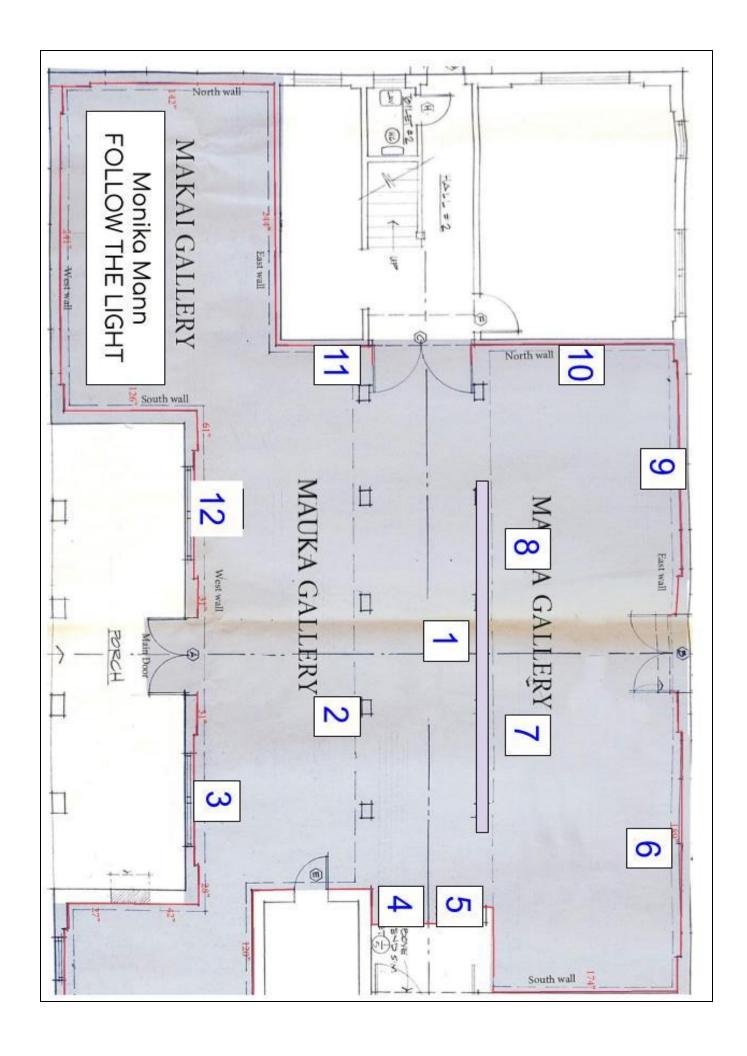

## stephen u. lang - roots

- Proliferation, mangrove, \$5,400.00
- Of Course, croton, guava, \$1,600.00
- Awareness, print, \$60.00
- Recourse, eucalyptus, \$900.00 Three Noble Truths, mangrove, \$450.00
- Mauna, albesia, \$7,800.00
- Consider, eucalyptus, \$750.00
- The Price of Indecision, mangrove, \$450.00
- Consequence, albesia, \$5,400.00
- **Kōkua,** albesia, \$4,600.00
- Rise, croton, \$900.00
- **Angle,** albesia, \$2,200.00